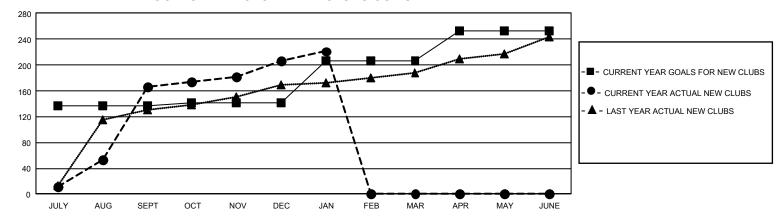

## GOALS AND ACTUAL NEW CLUBS CUMULATIVE

## GMT Constitutional Area 6 - S, Group C

REPORT DOES NOT INCLUDE CLUBS IN UNDISTRICTED AREAS.

| Clubs         |               |             |               | Members               |                         |                         |                                                    |
|---------------|---------------|-------------|---------------|-----------------------|-------------------------|-------------------------|----------------------------------------------------|
|               | RESULTS FOR   | R 2023-2024 |               | RESULTS FOR 2023-2024 |                         |                         |                                                    |
| QUARTER       | NEW CLUB GOAL | NEW CLUBS   | DROPPED CLUBS | QUARTER ME            | MBER GROWTH NET<br>GOAL | MEMBER GROWTH<br>ACTUAL | DROPPED MEMBERS<br>ACTUAL (including<br>transfers) |
| JULY/AUG/SEPT | 408           | 166         | 36            | JULY/AUG/SEPT         | 1804                    | 6,399                   | 2,198                                              |
| OCT/NOV/DEC   | 15            | 41          | 120           | OCT/NOV/DEC           | 957                     | 2,537                   | 4,218                                              |
| JAN/FEB/MAR   | 195           | 14          | 17            | JAN/FEB/MAR           | 879                     | 1,293                   | 561                                                |
| APR/MAY/JUNE  | 141           | 0           | 0             | APR/MAY/JUNE          | 615                     | 0                       | 0                                                  |