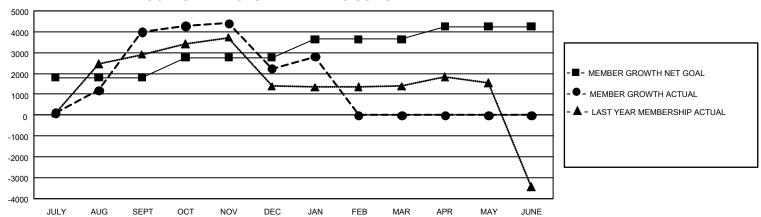

## GOALS AND ACTUAL MEMBERS CUMULATIVE

| DROPPED CLUBS: 173 |       | 1,224 CLUBS OF 2,060 ADDED<br>1 OR MORE NEW MEMBERS | GENDER DISTRIBUTION  MALE 29,837 (68.87%) |                 |
|--------------------|-------|-----------------------------------------------------|-------------------------------------------|-----------------|
|                    |       |                                                     | FEMALE                                    | 13,468 (31.09%) |
| DROPPED MEMBERS    |       |                                                     | NON BINARY                                | 2 (0.00%)       |
| DECEASED           | 26    |                                                     | PREFER NOT TO ANSWER                      | 15 (0.03%)      |
| CLUB CANCELLED     | 2,573 |                                                     | TOTAL FAMILY UNIT MEMBERS 31,5            |                 |
| OTHER              | 4,378 | CLICK HERE FOR CUMULATIVE MEMBERSHIP                |                                           |                 |
| TOTAL              | 6,977 | DATA                                                | FAMILY MEMBERS PAYING HALF DUES 22,1      |                 |

## GMT Constitutional Area 6 - S, Group C

REPORT DOES NOT INCLUDE CLUBS IN UNDISTRICTED AREAS.

| Clubs         |               |             |               | Members               |                         |                         |                                                    |
|---------------|---------------|-------------|---------------|-----------------------|-------------------------|-------------------------|----------------------------------------------------|
|               | RESULTS FOR   | R 2023-2024 |               | RESULTS FOR 2023-2024 |                         |                         |                                                    |
| QUARTER       | NEW CLUB GOAL | NEW CLUBS   | DROPPED CLUBS | QUARTER ME            | MBER GROWTH NET<br>GOAL | MEMBER GROWTH<br>ACTUAL | DROPPED MEMBERS<br>ACTUAL (including<br>transfers) |
| JULY/AUG/SEPT | 408           | 166         | 36            | JULY/AUG/SEPT         | 1804                    | 6,399                   | 2,198                                              |
| OCT/NOV/DEC   | 15            | 41          | 120           | OCT/NOV/DEC           | 957                     | 2,537                   | 4,218                                              |
| JAN/FEB/MAR   | 195           | 14          | 17            | JAN/FEB/MAR           | 879                     | 1,293                   | 561                                                |
| APR/MAY/JUNE  | 141           | 0           | 0             | APR/MAY/JUNE          | 615                     | 0                       | 0                                                  |